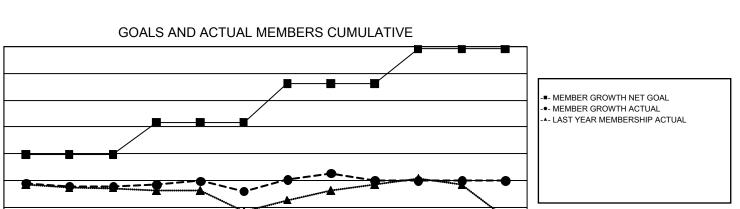

## GOALS AND ACTUAL NEW CLUBS CUMULATIVE

MAR

APR

MAY

JUNE

| DROPPED CLUBS: 8              |       | 643 CLUBS OF 1,183 ADDED 1 OR | GENDER DISTRIBUTION               |                 |       |
|-------------------------------|-------|-------------------------------|-----------------------------------|-----------------|-------|
|                               |       | MORE NEW MEMBERS              | MALE                              | 16,561 (63.87%) |       |
| DROPPED MEMBERS               |       |                               | FEMALE                            | 9,361 (36.10%)  |       |
| DECEASED                      | 257   | CLICK HERE FOR CUMULATIVE     | TOTAL FAMILY UNIT MEMBERS         |                 | 4,876 |
| CLUB CANCELLED 14 OTHER 1,693 |       | MEMBERSHIP DATA               | FAMILY MEMBERS PAYING HALF 2 DUES |                 |       |
|                               |       |                               |                                   |                 | 2,502 |
| TOTAL                         | 1,964 |                               | DOLO                              |                 |       |

JULY

AUG

SEPT

OCT

NOV

DEC

JAN

FEB

2500

2000

1500

1000

500

-500

-1000