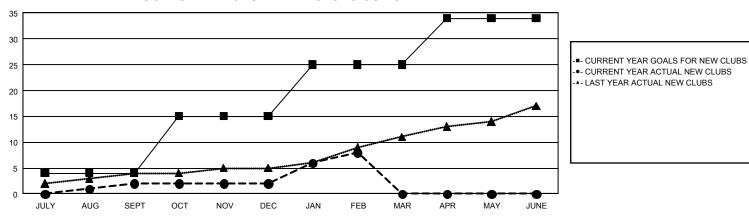

## GOALS AND ACTUAL NEW CLUBS CUMULATIVE

MAR

APR

MAY

JUNE

| DROPPED CLUBS: 8              |       | 643 CLUBS OF 1,183 ADDED 1 OR | GENDER DISTRIBUTION               |                 |       |
|-------------------------------|-------|-------------------------------|-----------------------------------|-----------------|-------|
|                               |       | MORE NEW MEMBERS              | MALE                              | 16,561 (63.87%) |       |
| DROPPED MEMBERS               |       |                               | FEMALE                            | 9,361 (36.10%)  |       |
| DECEASED                      | 257   | CLICK HERE FOR CUMULATIVE     | TOTAL FAMILY UNIT MEMBERS         |                 | 4,876 |
| CLUB CANCELLED 14 OTHER 1,693 |       | MEMBERSHIP DATA               | FAMILY MEMBERS PAYING HALF 2 DUES |                 |       |
|                               |       |                               |                                   |                 | 2,502 |
| TOTAL                         | 1,964 |                               | DOLO                              |                 |       |

JULY

AUG

SEPT

OCT

NOV

DEC

JAN

FEB

2500

2000

1500

1000

500

-500

-1000